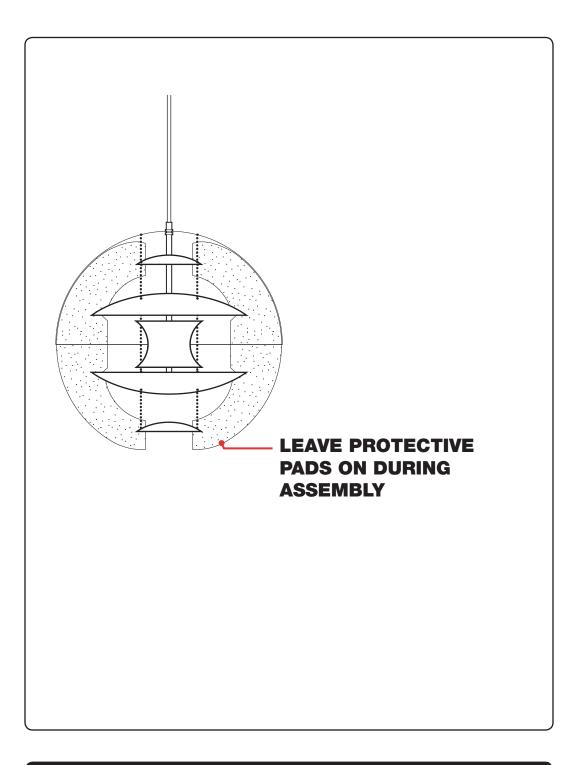

#### **RECOMMENDATION:**

1

DO NOT REMOVE THE PROTECTIVE PADS FROM THE ACRYLIC SHELL PRIOR TO MOUNTING THE LAMP TO THE CEILING.