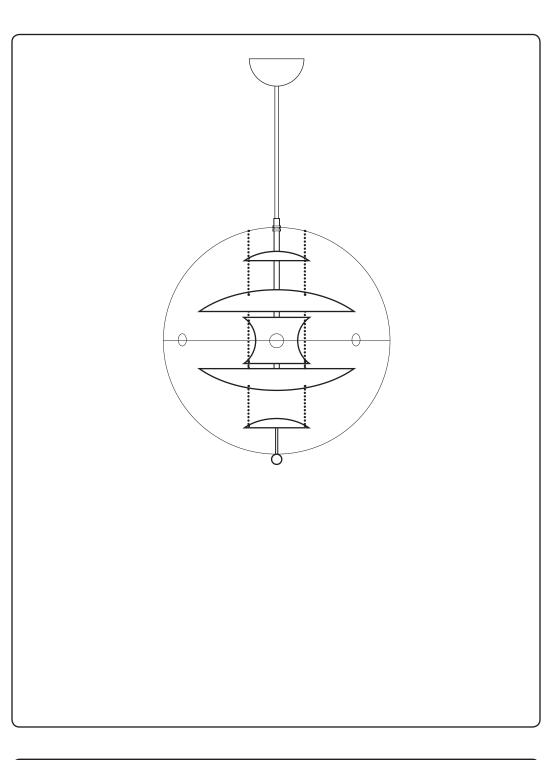

# VP GLOBE

# Design by VERNER PANTON

Please read thoroughly before assembly

VERPAN

#### HANG THE TOP PART OF THE LAMP FROM THE CEILING

THE LAMP MUST HANG FROM THE BLACK HANGING WIRE, NOT THE ELECTRIC WIRE!

THERE MUST BE NO WEIGHT ON THE ELECTRIC WIRES!