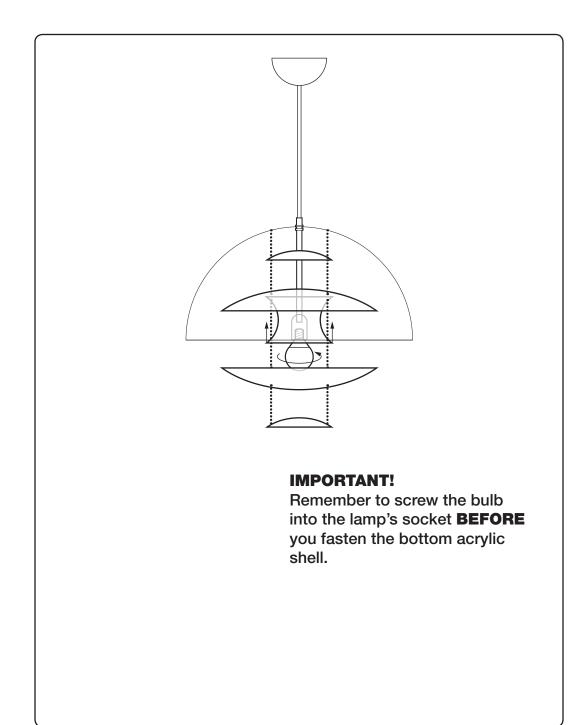

#### ADD THE BULB BEFORE THE BOTTOM SHELL

TO PREVENT FINGERPRINTS AND SCRATCHES, PLEASE USE THE ENCLOSED GLOVES.

**RECOMMENDED BULBS:** 

VP GLOBE Ø40 CM: E14, MAX. 60W VP GLOBE Ø50 CM: E27, MAX. 60W