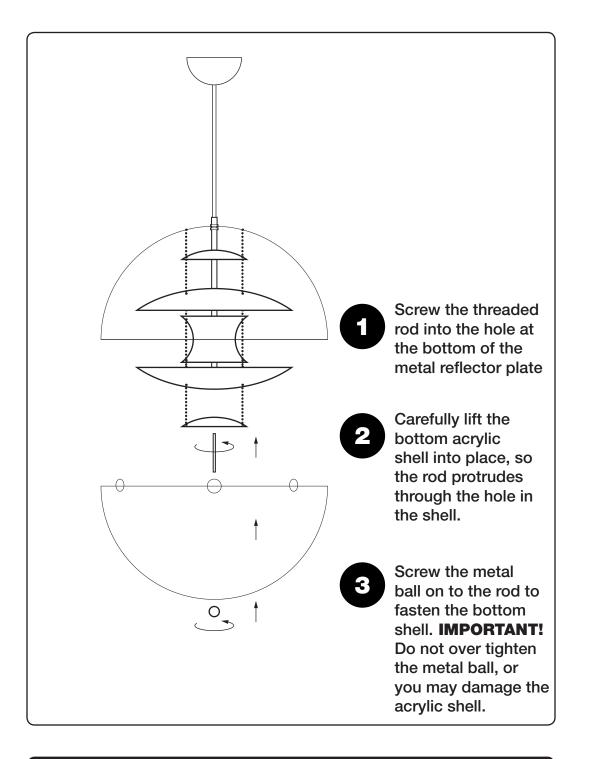

#### FASTEN THE BOTTOM SHELL

DUE TO THE NATURE OF THE ACRYLIC MATERIAL, THE SHAPE OF THE TOP AND BOTTOM SHELLS CAN DEVIATE SLIGHTLY FROM A PERFECT CIRCLE.

THIS IS NORMAL, AND THE SHELLS HAVE BEEN PAIRED TO MATCH. WHEN ASSEMBLING, SIMPLY ROTATE THE BOTTOM ACRYLIC SHELL TO FIND THE BEST POSITION.