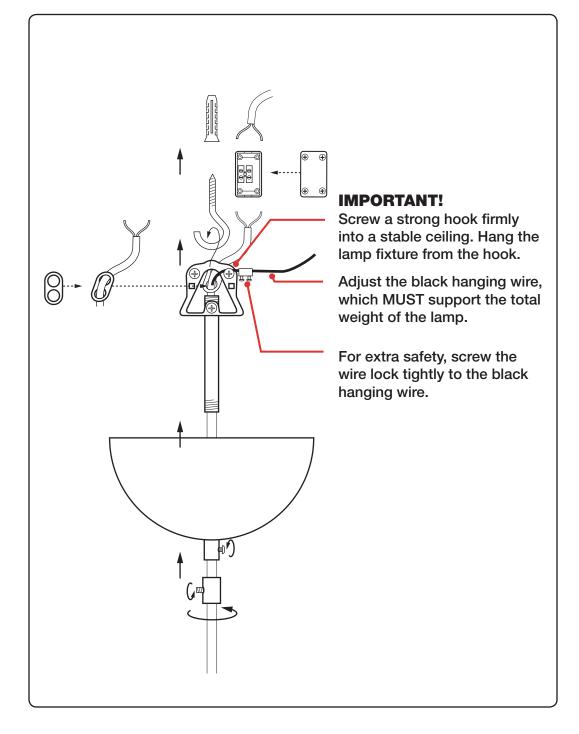

#### HANG THE TOP PART OF THE LAMP FROM THE CEILING

THE LAMP MUST HANG FROM THE BLACK HANGING WIRE, NOT THE ELECTRIC WIRE!

THERE MUST BE NO WEIGHT ON THE ELECTRIC WIRES!