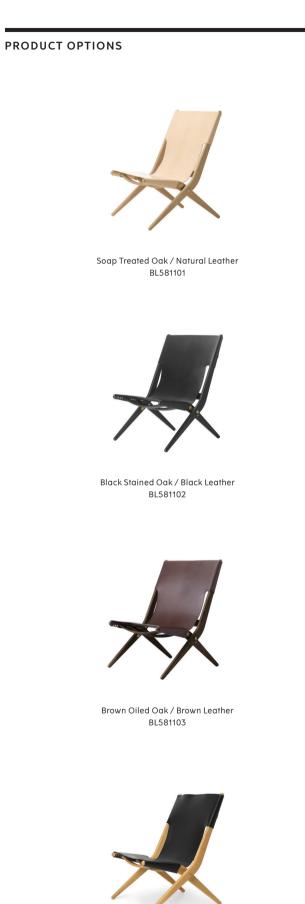

Nature Oil Oak / Black BL581104

2

|             | TECHNICAL SPECIFICATIONS                          |                                                   |
|-------------|---------------------------------------------------|---------------------------------------------------|
|             | PRODUCT TYPE<br>Lounge chair                      | COLOURS                                           |
|             | COLLI<br>1                                        | - Nature cor<br>Black core<br>Brown core          |
|             | ENVIRONMENT<br>Indoor                             | - Base<br>Soap treat<br>Nature oil<br>Black stair |
| ral Leather | DIMENSIONS<br>H: 84 cm / 33"<br>SH: 37 cm / 14,6" | Brown oile                                        |
|             | W: 60 cm / 23,6"<br>D: 67 cm / 26,4"              | Oak, leath<br>WEIGHT                              |
|             |                                                   | 10,4 kg / 10                                      |
| K           |                                                   |                                                   |
| sk Leather  |                                                   |                                                   |
|             |                                                   |                                                   |
|             |                                                   |                                                   |
|             |                                                   |                                                   |
|             |                                                   |                                                   |
| n Leather   |                                                   |                                                   |
|             |                                                   |                                                   |
|             |                                                   |                                                   |
|             |                                                   | Ŧ                                                 |
|             |                                                   | H: 84 cm / 33,0"                                  |
| Leather     |                                                   | ° /,                                              |

COLOURS

Nature core leather Black core leather Brown core leather

oap treated oak lature oil oak Black stained oak Brown oiled oak

ATERIALS Dak, leather, brass

0,4 kg / 10,46 lb

PACKAGING MEASUREMENTS (H x W x D) 84 cm x 60 cm x 67 cm / 33" x 23,6" x 26,3"