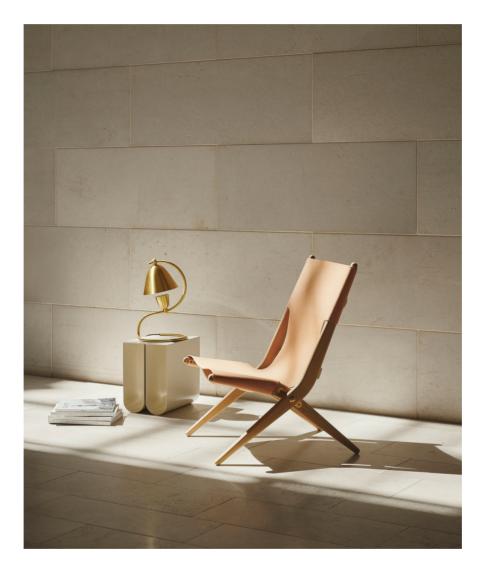

by Passon.

PRODUCT SHEET Saxe Chair by Mogens Lassen

Mogens Lassen was perceived as 'the naughty boy in class', but he aimed for perfection in each design project. His eye for detail, leaving nothing unnoticed, and his will to try out new methods are clearly seen in this characteristic and timeless chair. It is contemporary proof of his habit of pushing the boundaries of materials and what was comme il faut. Saxe Chair is a folding chair and the seat, manufactured in core leather, truly reaches the limits of how big pieces of leather can be and are enhanced by the moulded, yet massive wooden legs. In the middle of the 20th century, this technique was still in its early years. The beautiful fittings in solid brass work almost as a piece of jewellery on the chair and clearly illustrate how only the finest materials were selected. Mogens Lassen's Saxe chair is a classic example of aesthetics and functionality enhancing one another.