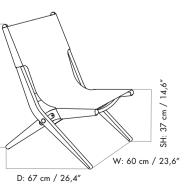

Nature Oil Oak / Black BL581104

2

|             | TECHNICAL SPECIFICATIONS                          |                                                   |
|-------------|---------------------------------------------------|---------------------------------------------------|
|             | PRODUCT TYPE<br>Lounge chair                      | COLOURS                                           |
|             | COLLI<br>1                                        | - Nature cor<br>Black core<br>Brown core          |
|             | ENVIRONMENT<br>Indoor                             | - Base<br>Soap treat<br>Nature oil<br>Black stair |
| ral Leather | DIMENSIONS<br>H: 84 cm / 33"<br>SH: 37 cm / 14,6" | Brown oile                                        |
|             | W: 60 cm / 23,6"<br>D: 67 cm / 26,4"              | Oak, leath<br>WEIGHT                              |
|             |                                                   | 10,4 kg / 10                                      |
| K           |                                                   |                                                   |
| sk Leather  |                                                   |                                                   |
|             |                                                   |                                                   |
|             |                                                   |                                                   |
|             |                                                   |                                                   |
|             |                                                   |                                                   |
| n Leather   |                                                   |                                                   |
|             |                                                   |                                                   |
|             |                                                   |                                                   |
|             |                                                   | Ŧ                                                 |
|             |                                                   | H: 84 cm / 33,0"                                  |
| Leather     |                                                   | ° /,                                              |

COLOURS

Nature core leather Black core leather Brown core leather

oap treated oak lature oil oak Black stained oak Brown oiled oak

ATERIALS Dak, leather, brass

0,4 kg / 10,46 lb

PACKAGING MEASUREMENTS (H x W x D) 84 cm x 60 cm x 67 cm / 33" x 23,6" x 26,3"