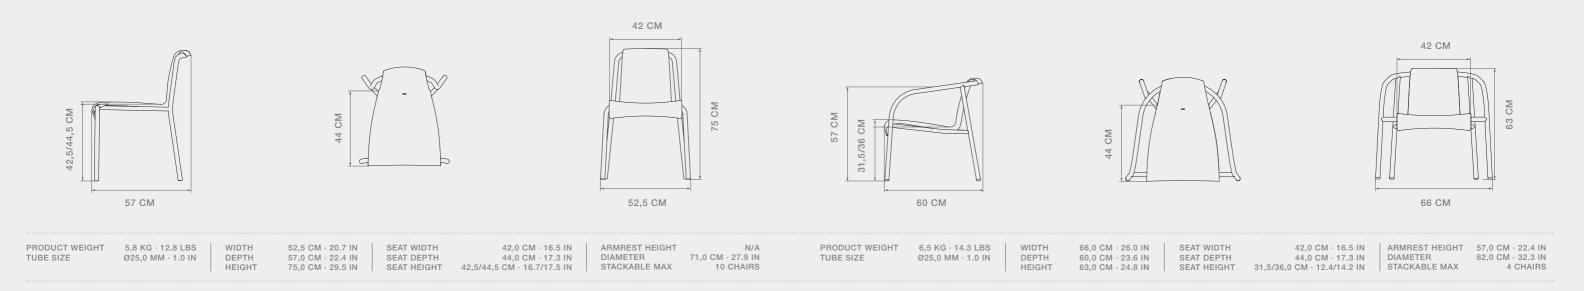

### SHELL MADE FROM HOUSEHOLD PLASTIC WASTE POWDER COATED STEEL FRAME

DESIGNED BY HENRIK PEDERSEN SHELL  $\cdot$  FRAME COLOR CODE = XXXX

23814 NAMI DINING CHAIR

23801 NAMI DINING CHAIR, ARMREST

| PRODUCT WEIGHT<br>TUBE SIZE | 6,9 KG · 15.2 LBS<br>Ø25,0 MM · 1.0 IN | WIDTH<br>DEPTH<br>HEIGHT | 60,0 CM · 23.6 IN<br>57,5 CM · 22.4 IN<br>75,0 CM · 29.5 IN | SEAT WIDTH<br>SEAT DEPTH<br>SEAT HEIGHT | 42,0 CM · 16.5 IN<br>44,0 CM · 17.3 IN<br>42,5/44,5 CM · 16.7/17.5 IN |  | ARMREST HEIGHT<br>DIAMETER<br>STACKABLE MAX | 68,5 CM · 27.0 IN<br>71,0 CM · 27.9 IN<br>6 CHAIRS |
|-----------------------------|----------------------------------------|--------------------------|-------------------------------------------------------------|-----------------------------------------|-----------------------------------------------------------------------|--|---------------------------------------------|----------------------------------------------------|
|-----------------------------|----------------------------------------|--------------------------|-------------------------------------------------------------|-----------------------------------------|-----------------------------------------------------------------------|--|---------------------------------------------|----------------------------------------------------|

### 23811 NAMI LOUNGE CHAIR