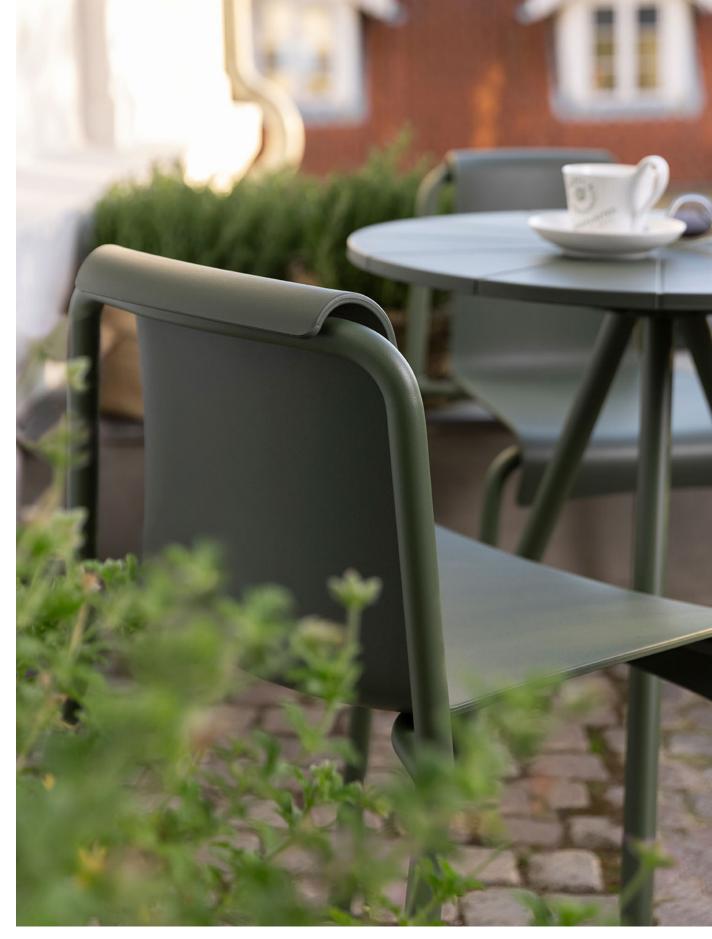

### SHELL MADE FROM HOUSEHOLD PLASTIC WASTE POWDER COATED STEEL FRAME

DESIGNED BY HENRIK PEDERSEN SHELL  $\cdot$  FRAME COLOR CODE = XXXX

23814 NAMI DINING CHAIR

23801 NAMI DINING CHAIR, ARMREST

| PRODUCT WEIGHT<br>TUBE SIZE | 6,9 KG · 15.2 LBS<br>Ø25,0 MM · 1.0 IN | WIDTH<br>DEPTH<br>HEIGHT | 60,0 CM · 23.6 IN<br>57,5 CM · 22.4 IN<br>75,0 CM · 29.5 IN | SEAT WIDTH<br>SEAT DEPTH<br>SEAT HEIGHT | 42,0 CM · 16.5 IN<br>44,0 CM · 17.3 IN<br>42,5/44,5 CM · 16.7/17.5 IN |  | ARMREST HEIGHT<br>DIAMETER<br>STACKABLE MAX | 68,5 CM · 27.0 IN<br>71,0 CM · 27.9 IN<br>6 CHAIRS |
|-----------------------------|----------------------------------------|--------------------------|-------------------------------------------------------------|-----------------------------------------|-----------------------------------------------------------------------|--|---------------------------------------------|----------------------------------------------------|
|-----------------------------|----------------------------------------|--------------------------|-------------------------------------------------------------|-----------------------------------------|-----------------------------------------------------------------------|--|---------------------------------------------|----------------------------------------------------|