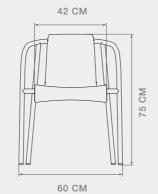

### SHELL MADE FROM HOUSEHOLD PLASTIC WASTE POWDER COATED STEEL FRAME

DESIGNED BY HENRIK PEDERSEN SHELL  $\cdot$  FRAME COLOR CODE = XXXX

23814 NAMI DINING CHAIR

23801 NAMI DINING CHAIR, ARMREST

| PRODUCT WEIGHT<br>TUBE SIZE | 6,9 KG · 15.2 LBS<br>Ø25,0 MM · 1.0 IN | WIDTH<br>DEPTH<br>HEIGHT | 60,0 CM · 23.6 IN<br>57,5 CM · 22.4 IN<br>75,0 CM · 29.5 IN | SEAT WIDTH<br>SEAT DEPTH<br>SEAT HEIGHT | 42,0 CM · 16.5 IN<br>44,0 CM · 17.3 IN<br>42,5/44,5 CM · 16.7/17.5 IN |  | ARMREST HEIGHT<br>DIAMETER<br>STACKABLE MAX | 68,5 CM · 27.0 IN<br>71,0 CM · 27.9 IN<br>6 CHAIRS |
|-----------------------------|----------------------------------------|--------------------------|-------------------------------------------------------------|-----------------------------------------|-----------------------------------------------------------------------|--|---------------------------------------------|----------------------------------------------------|
|-----------------------------|----------------------------------------|--------------------------|-------------------------------------------------------------|-----------------------------------------|-----------------------------------------------------------------------|--|---------------------------------------------|----------------------------------------------------|