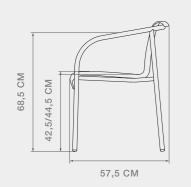

### SHELL MADE FROM HOUSEHOLD PLASTIC WASTE POWDER COATED STEEL FRAME

DESIGNED BY HENRIK PEDERSEN SHELL  $\cdot$  FRAME COLOR CODE = XXXX

23814 NAMI DINING CHAIR

23801 NAMI DINING CHAIR, ARMREST

| PRODUCT WEIGHT<br>TUBE SIZE | 6,9 KG · 15.2 LBS<br>Ø25,0 MM · 1.0 IN | WIDTH<br>DEPTH<br>HEIGHT | 60,0 CM · 23.6 IN<br>57,5 CM · 22.4 IN<br>75,0 CM · 29.5 IN | SEAT WIDTH<br>SEAT DEPTH<br>SEAT HEIGHT | 42,0 CM · 16.5 IN<br>44,0 CM · 17.3 IN<br>42,5/44,5 CM · 16.7/17.5 IN |  | ARMREST HEIGHT<br>DIAMETER<br>STACKABLE MAX | 68,5 CM · 27.0 IN<br>71,0 CM · 27.9 IN<br>6 CHAIRS |
|-----------------------------|----------------------------------------|--------------------------|-------------------------------------------------------------|-----------------------------------------|-----------------------------------------------------------------------|--|---------------------------------------------|----------------------------------------------------|
|-----------------------------|----------------------------------------|--------------------------|-------------------------------------------------------------|-----------------------------------------|-----------------------------------------------------------------------|--|---------------------------------------------|----------------------------------------------------|