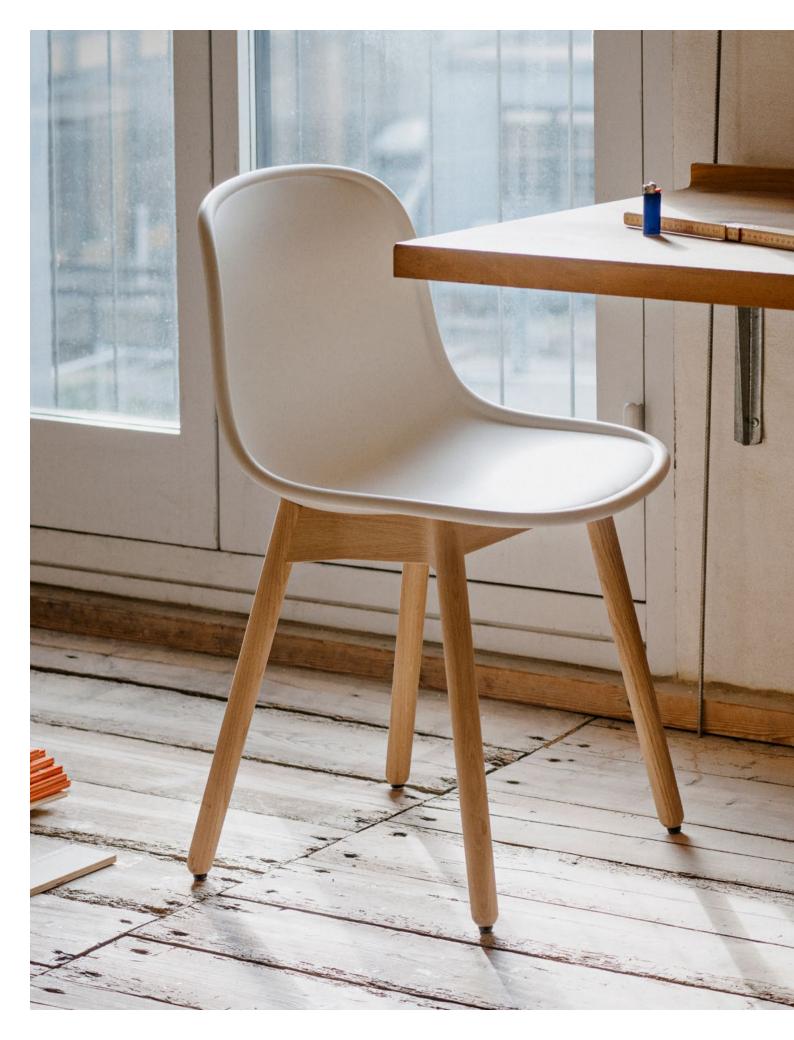

## **Chairs & Stools**

Using expert craftsmanship and handpicked materials, HAY chairs and stools are comfortable, flexible and lasting designs. Created for dining rooms, offices, sitting rooms and public spaces, the collections span innovative, iconic designs from upcoming designers to reissues of enduring classics.