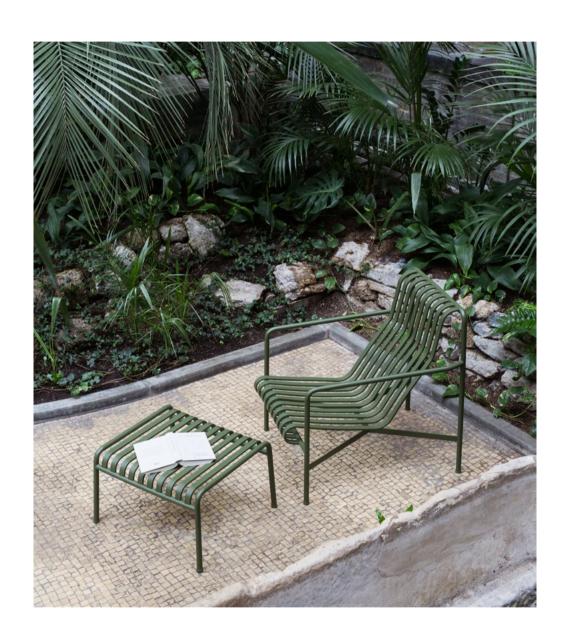

Outdoor

Designed to withstand the elements, HAY's outdoor collection is built in durable, resilient materials that can remain outside all year round. Comprising tables, chairs, benches and stools, the range of outdoor furniture offers comfort and function for patios, gardens or cafés.