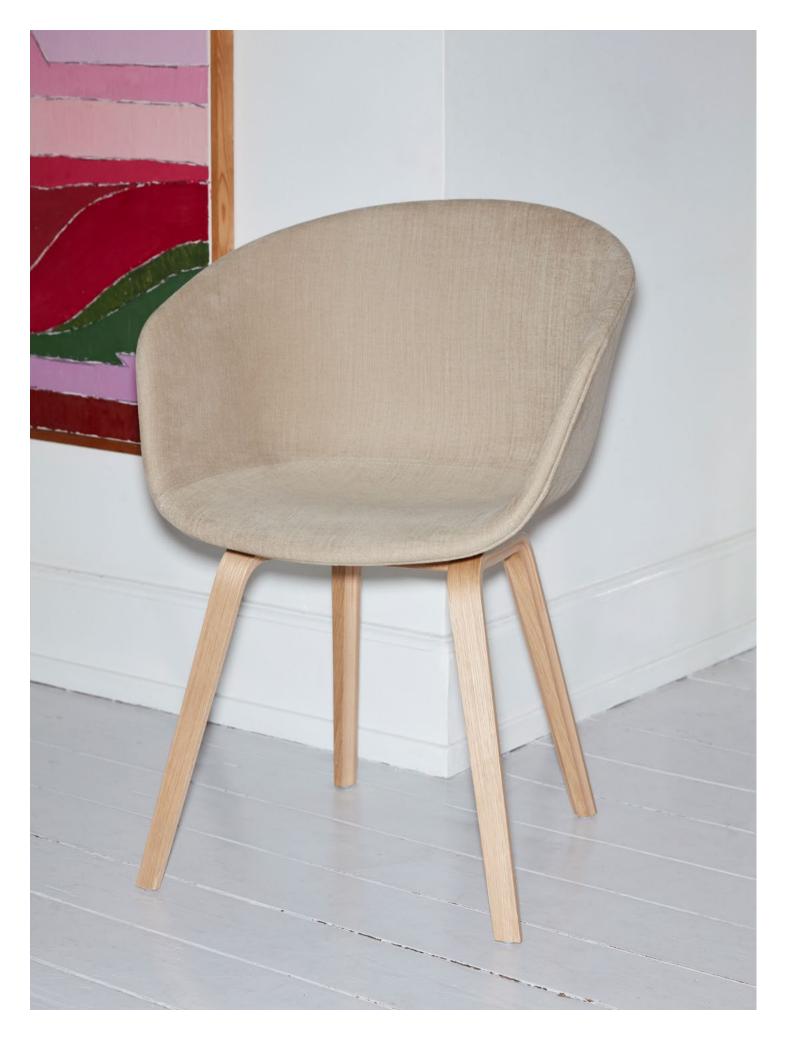

## **Chairs & Stools**

Using expert craftsmanship and handpicked materials, HAY chairs and stools are comfortable, flexible and lasting designs. Created for dining rooms, offices, sitting rooms and public spaces, the collections span innovative, iconic designs from upcoming designers to reissues of enduring classics.

## Lounge

With their comfort-centric design and inviting expression, HAY's lounge chairs create the ideal space for relaxing, reading or waiting. Ranging from timeless classics to cutting-edge designs, lounge chairs are available in a variety of materials to suit reception areas, offices and private homes. Each lounge collection has its own distinct identity and unique profile, yet they all share the same focus on precise detailing and craftsmanship.