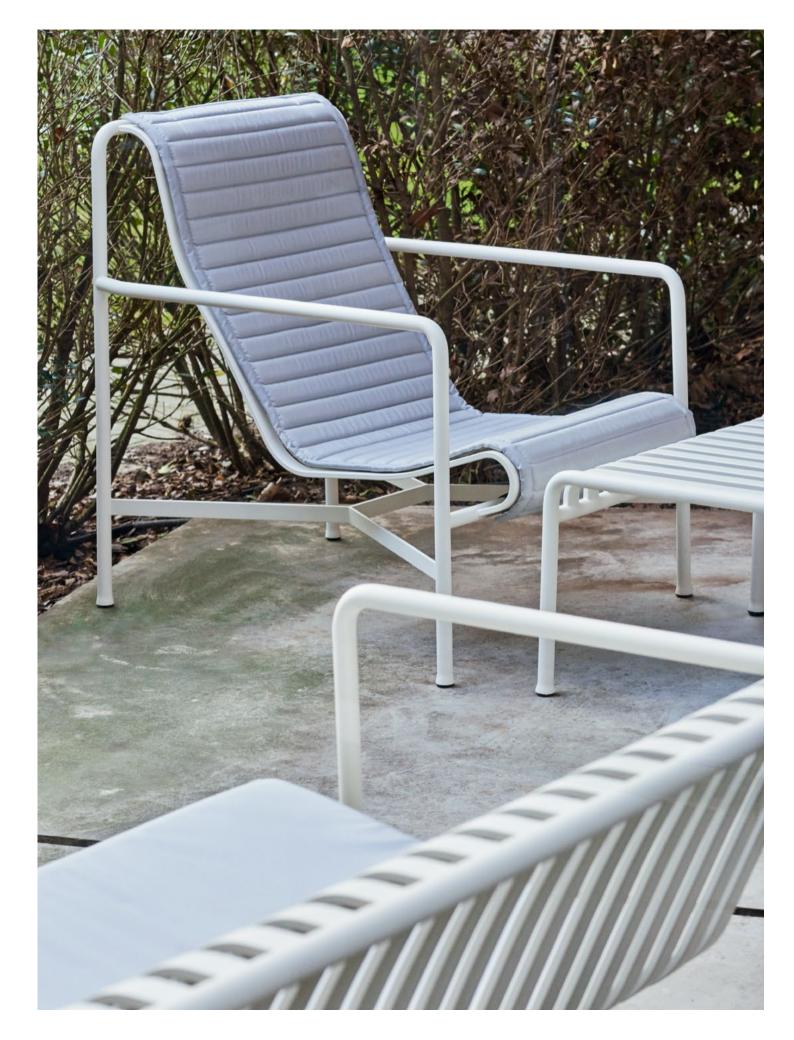

Outdoor

Designed to withstand the elements, HAY's outdoor collection is built in durable, resilient materials that can remain outside all year round. Comprising tables, chairs, benches and stools, the range of outdoor furniture offers comfort and function for patios, gardens or cafés.