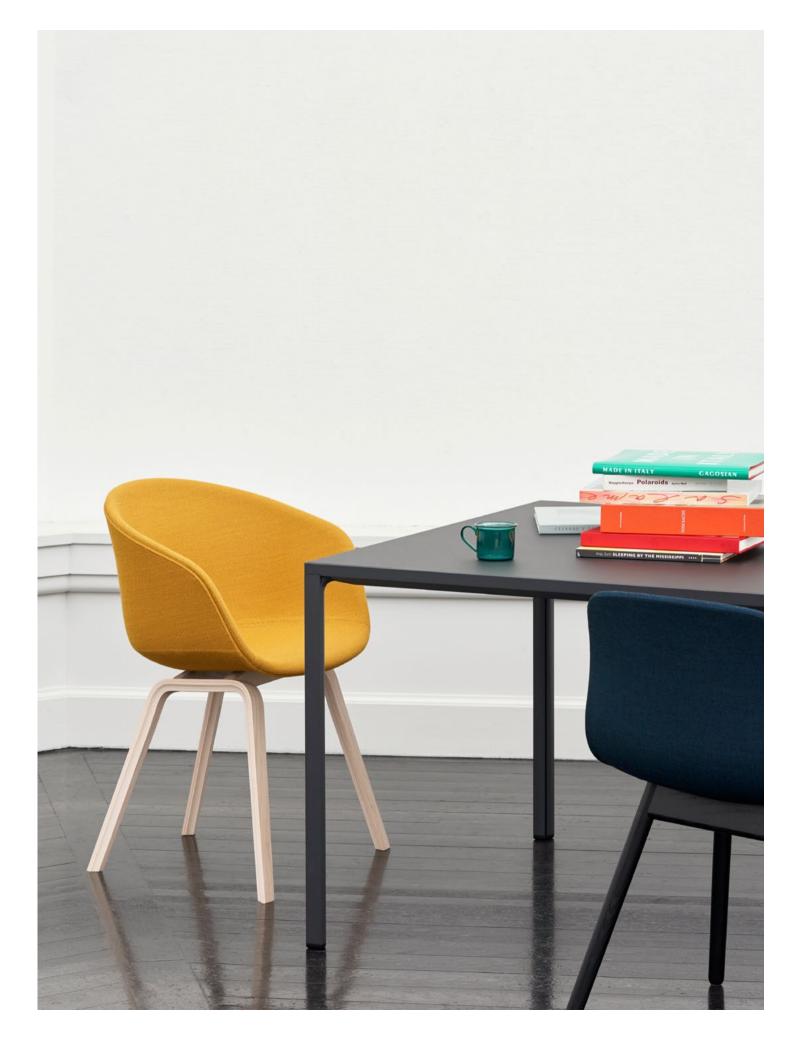

## **Chairs & Stools**

Using expert craftsmanship and handpicked materials, HAY chairs and stools are comfortable, flexible and lasting designs. Created for dining rooms, offices, sitting rooms and public spaces, the collections span innovative, iconic designs from upcoming designers to reissues of enduring classics.

## Lounge

With their comfort-centric design and inviting expression, HAY's lounge chairs create the ideal space for relaxing, reading or waiting. Ranging from timeless classics to cutting-edge designs, lounge chairs are available in a variety of materials to suit reception areas, offices and private homes. Each lounge collection has its own distinct identity and unique profile, yet they all share the same focus on precise detailing and craftsmanship.