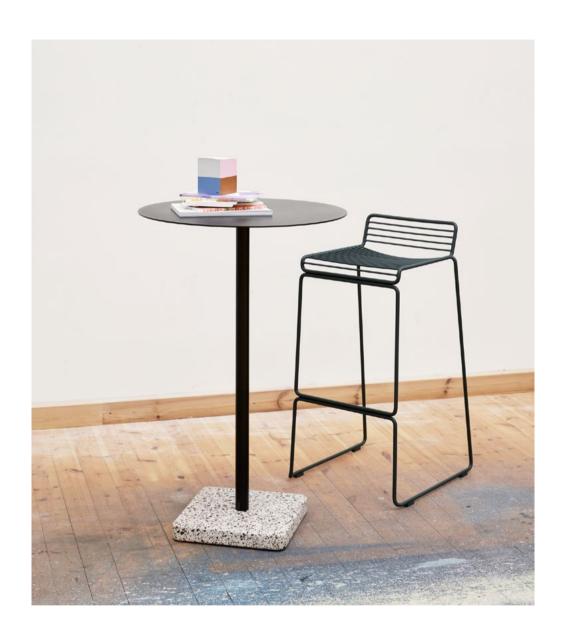

## **Tables & Side Tables**

HAY's wide selection of versatile tables and side tables offers functional and aesthetic solutions for your home or work environment. The customisable range includes dining tables, meeting tables, coffee tables and desks in a variety of materials from wood to steel. Different sizes, colours and expressions enable you to complement or contrast the tables with other HAY designs.