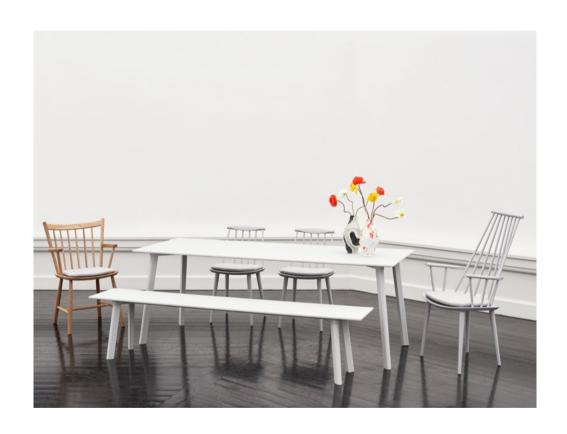

## **Tables & Side Tables**

HAY's wide selection of versatile tables and side tables offers functional and aesthetic solutions for your home or work environment. The customisable range includes dining tables, meeting tables, coffee tables and desks in a variety of materials from wood to steel. Different sizes, colours and expressions enable you to complement or contrast the tables with other HAY designs.

## **Chairs & Stools**

Using expert craftsmanship and handpicked materials, HAY chairs and stools are comfortable, flexible and lasting designs. Created for dining rooms, offices, sitting rooms and public spaces, the collections span innovative, iconic designs from upcoming designers to reissues of enduring classics.