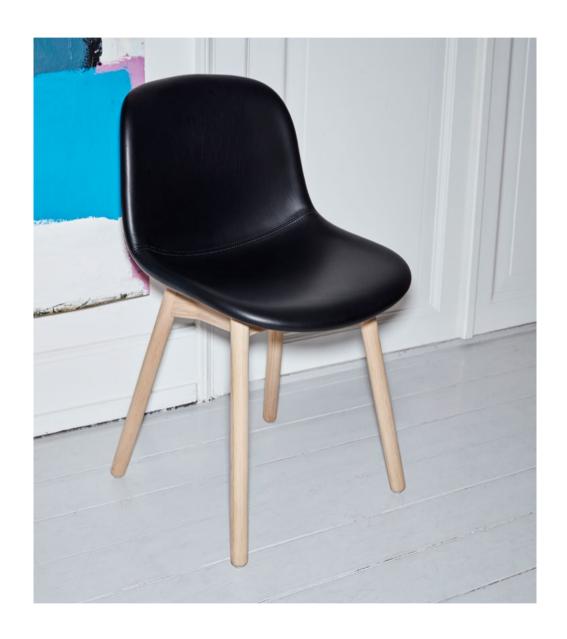

## **Chairs & Stools**

Using expert craftsmanship and handpicked materials, HAY chairs and stools are comfortable, flexible and lasting designs. Created for dining rooms, offices, sitting rooms and public spaces, the collections span innovative, iconic designs from upcoming designers to reissues of enduring classics.