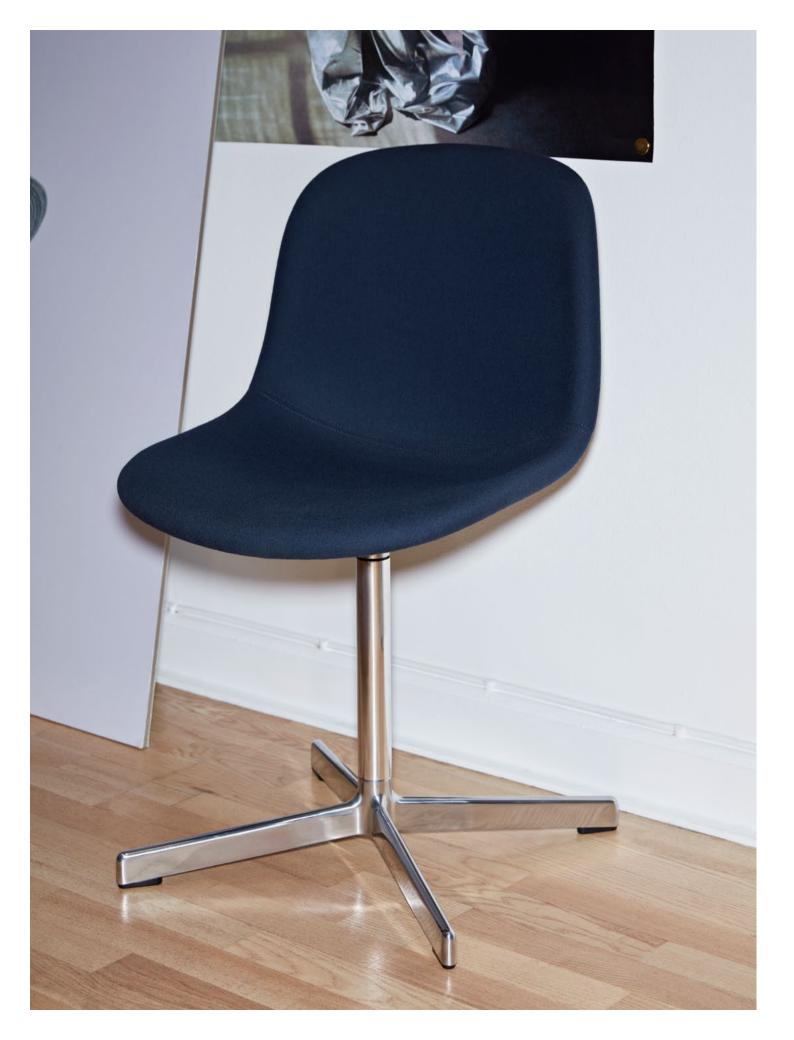

## **Chairs & Stools**

Using expert craftsmanship and handpicked materials, HAY chairs and stools are comfortable, flexible and lasting designs. Created for dining rooms, offices, sitting rooms and public spaces, the collections span innovative, iconic designs from upcoming designers to reissues of enduring classics.