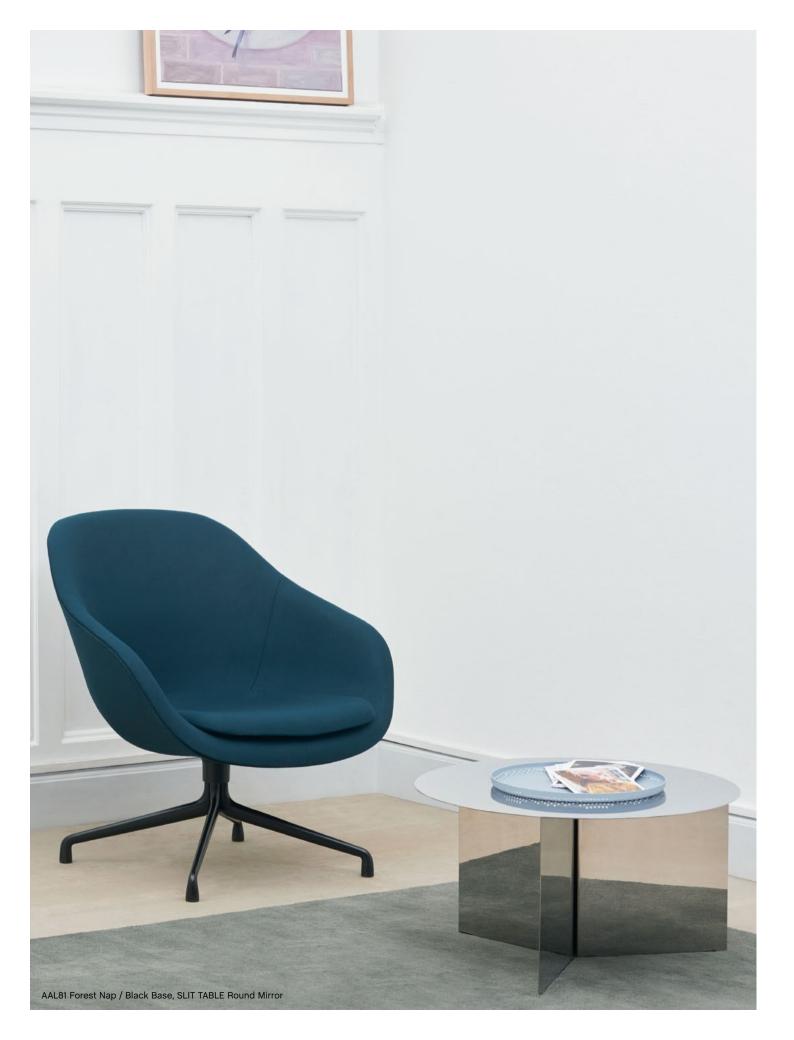

## Lounge

With their comfort-centric design and inviting expression, HAY's lounge chairs create the ideal space for relaxing, reading or waiting. Ranging from timeless classics to cutting-edge designs, lounge chairs are available in a variety of materials to suit reception areas, offices and private homes. Each lounge collection has its own distinct identity and unique profile, yet they all share the same focus on precise detailing and craftsmanship.

## **Tables & Side Tables**

HAY's wide selection of versatile tables and side tables offers functional and aesthetic solutions for your home or work environment. The customisable range includes dining tables, meeting tables, coffee tables and desks in a variety of materials from wood to steel. Different sizes, colours and expressions enable you to complement or contrast the tables with other HAY designs.

SLIT TABLE Round Brass 94

**New Order** 

New Order shelving and storage systems are well suited to the domestic environment and complemented by a range of elements and extensions designed for the workplace. Versatile and modular, the furniture can be customised to your environment and taste.