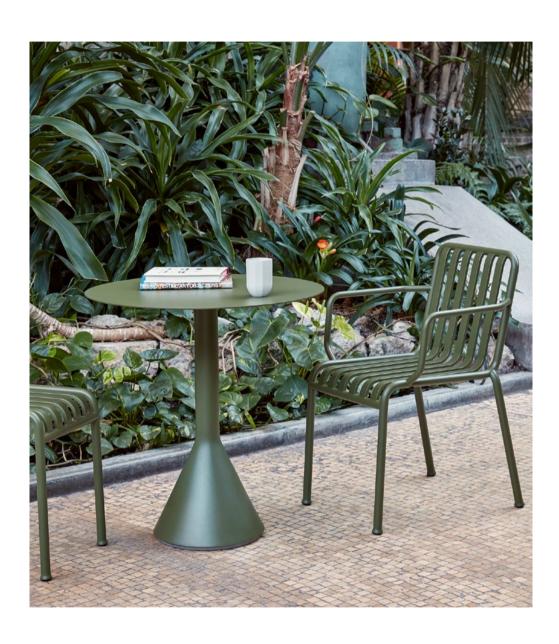

Outdoor

Designed to withstand the elements, HAY's outdoor collection is built in durable, resilient materials that can remain outside all year round. Comprising tables, chairs, benches and stools, the range of outdoor furniture offers comfort and function for patios, gardens or cafés.