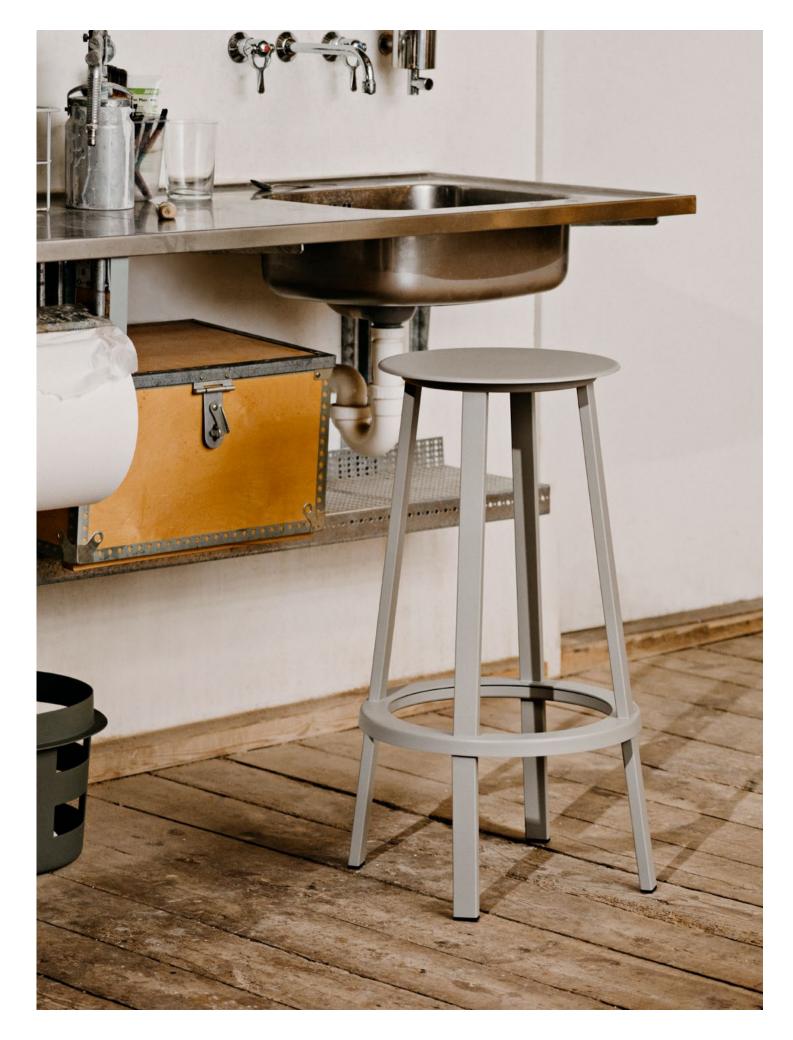

## **Chairs & Stools**

Using expert craftsmanship and handpicked materials, HAY chairs and stools are comfortable, flexible and lasting designs. Created for dining rooms, offices, sitting rooms and public spaces, the collections span innovative, iconic designs from upcoming designers to reissues of enduring classics.