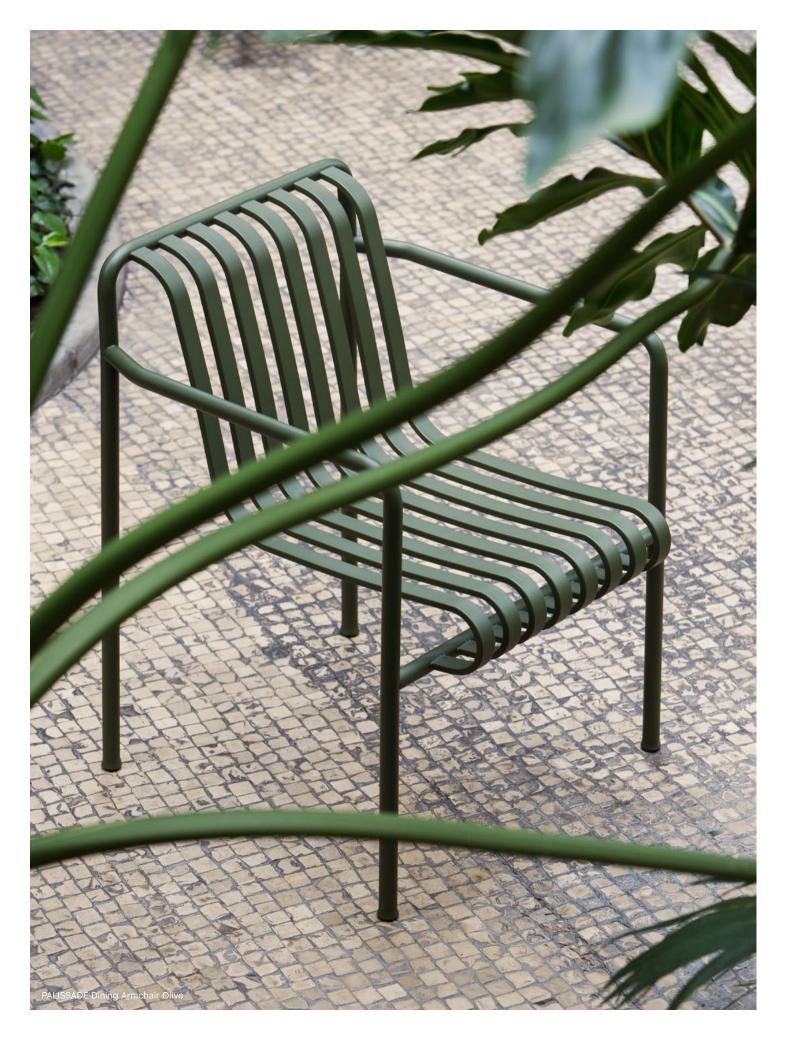

Outdoor

Designed to withstand the elements, HAY's outdoor collection is built in durable, resilient materials that can remain outside all year round. Comprising tables, chairs, benches and stools, the range of outdoor furniture offers comfort and function for patios, gardens or cafés.