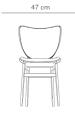

## **DIMENSIONS**

Width: 47 cm Depth: 53 cm Height: 80,5 cm Seating Height: 45,5 cm