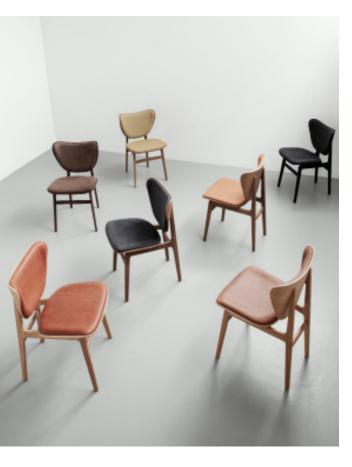

# **ELEPHANT DINING**

by Kristian Sofus Hansen & Tommy Hyldahl

The Elephant Dining Chair is a dining chair version of the popular Elephant Lounge Chair. The legs are shared with the proven NY11 Dining Chair while the seat and back are pressed in the same soft curve as the Elephant Lounge Chair. The result is a light and elegant lounge chair where the Elephant ear shaped back gently curves around the body.

Elephant Dining is produced with solid oak legs, with back and seat in laminated oak veneer. The seat and the back are upholstered in leather and textile of highest quality, and the refined 25mm foam blend provides superior comfort. The upholstery gives the chair a solid look, which is contrasted by the slim contour of the veneer edge. "Elegant, simple but sturdy without being clumsy".

### **ELEPHANT DINING FRAME VARIATION**