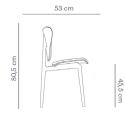

## **DIMENSIONS**

Width: 47 cm Depth: 53 cm Height: 80,5 cm Seating Height: 45,5 cm