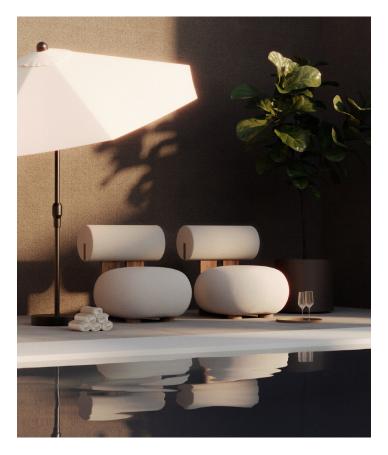

# HIPPO LOUNGE OUTDOOR — 2023

KRISTIAN SOFUS HANSEN & TOMMY HYLDAHL

YEAR

2023

**ENVIROMENT** 

Outdoor

CATEGORY

Seating

## PACKAGING DIMENSIONS

W 75 cm / D 86 cm / H 75 cm

The Hippo Outdoor Lounge Chair is influenced by the Hippopotamus mammal drawing upon its barrel-shaped torsos. The characteristic wooden profile is made of thermotreated ash and the seat and back come in two upholstery options.