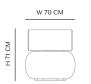

e made of medium firm Quickdry foam with inner marine plywood frame. The wooden profile is made of FSC certified thermotreated ash.

#### FRAME

Thermotreated Ash

#### VARIATIONS

Sunbrella Savane: Coconut J233\*

\*\* In order to be UK compliant: Sunbrella Natté: Canvas 10021

#### CARE

Follow care instruction on norr11.com/professionals

## WEIGHT

Nett Weight: 20,0 kg Gross Weight: 23,5 kg

## PACKAGING DIMENSIONS

W 75 cm / D 86 cm / H 75 cm



The Hippo Outdoor Lounge Chair is influenced by the Hippopotamus mammal drawing upon its barrel-shaped torsos. The characteristic wooden profile is made of thermotreated ash and the seat and back come in two upholstery options.





SAVANE WHISPER

SAVANE COCONUT

## DIMENSIONS

W 70 cm / D 83,5 cm/ H 70 cm / SH 41 cm Back Upholstery Ø 29 cm